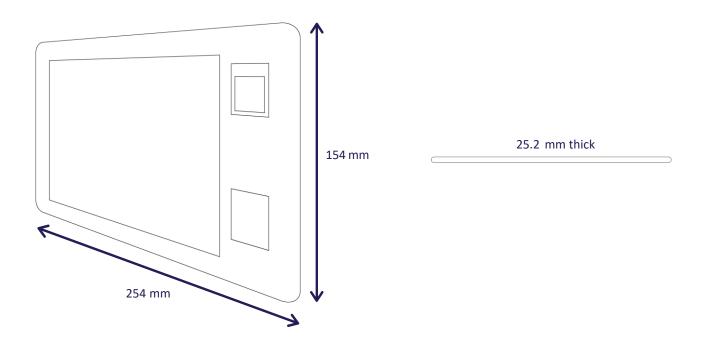

## Device

The ClockedIn SmartHub is an IP65 rated Android operating tablet with fingerprint reading technology. The fingerprint sensor has an improved speed, high resolution, is suitable for any finger and is convenient and simple to operate.

## **Features**

- 8 inch touch screen
- Android 11.0 system
- 3+4G, GPRS, GPS, Wi-Fi, Bluetooth, Camera (Both front and back)
- Support: GPS, Wi-Fi, Bluetooth, NFC
- Fingerprint Sensor: support ANSI378/381, ISO19794-2/-4, WSQ
- MIC: Built-in microphone
- Touch Panel: Capacitive panel, multi-point touch, G+G