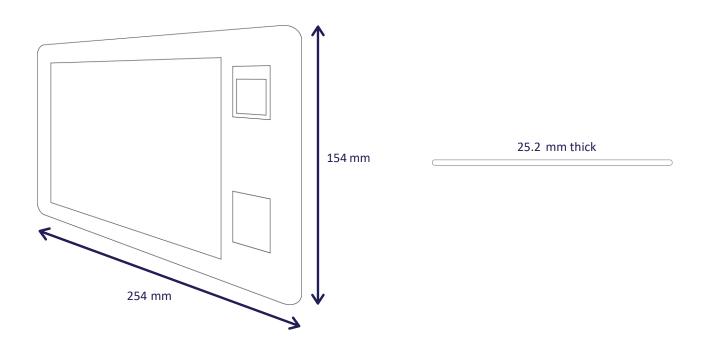

| CPU         | MTK6762 cortex A7 2.0GHz Octa core |
|-------------|------------------------------------|
| OS          | Android 11.0                       |
| RAM/ROM     | 4GB/64GB                           |
| LCD Display | 8", 1280*800, IPS                  |