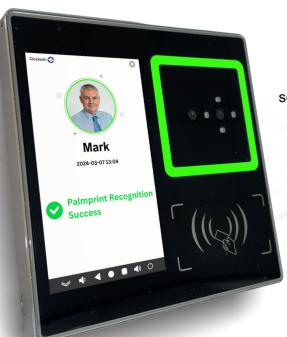

## Unrivalled Security with Vein Recognition

SmartHubPro's infrared vein scanning technology offers a secure and contactless way to identify individuals based on the unique vein patterns in their palms. This state-of-the-art method provides unparalleled security features.

**Highly Secure:** Almost impossible to replicate, ensuring your premises remain protected.

**Consistent and Reliable:** Vein patterns do not change, offering dependable access control over time.

**Hygienic Contactless Authentication:** Prioritises user safety and convenience.