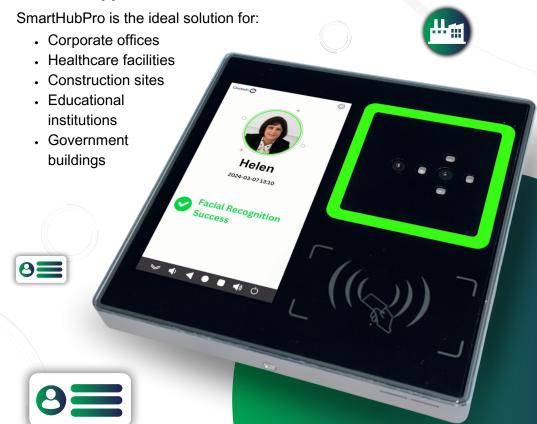

que vein patterns in their palms. This state-of-the-art method provides unparalleled security features.



**Highly Secure:** Almost impossible to replicate, ensuring your premises remain protected.

**Consistent and Reliable:** Vein patterns do not change, offering dependable access control over time.

**Hygienic Contactless Authentication:** Prioritises user safety and convenience.

### **Enhanced Features & Applications**





PIN Code Protection: An added security layer for comprehensive protection.

#### Sleek Design & Unprecedented Speed

- Sleek New Design: SmartHubPro features a modern, aesthetic design that fits any environment.
- 10x Faster: Experience lightning-fast identification, making it 10 times faster than previous models.

### **Versatile Application Across Industries**