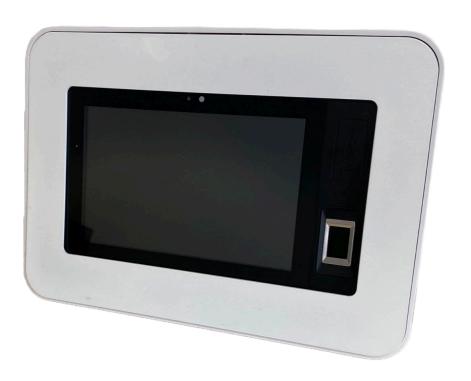

## ClockedIn SmartHub 6 Android fingerprint Identification Device

The ClockedIn SmartHub is an IP65 rated Android operating tablet with fingerprint reading technology. The fingerprint sensor has a good read speed, high resolution, is suitable for any finger and is convenient and simple to operate.

## **Features**

- 8 inch touch screen
- Android 11.0 system
- 3G, GPRS, GPS, WiFi, Bluetooth, Camera (Both front and back)
- Support: GPS, WiFi, Bluetooth, NFC
- Fingerprint Sensor: support ANSI378/381, ISO19794-2/-4, WSQ
- MIC: Built-in microphone
- Touch Panel: Capacitive panel, multi-point touch, G+G

| CPU                 | MTK6761 cortex A7 2.0GHz Quad core                        |
|---------------------|-----------------------------------------------------------|
| OS                  | Android 11.0                                              |
| RAM/ROM             | 4GB/64GB                                                  |
| LCD Display         | 8", 1280*800, IPS                                         |
| 3G/4G               | Yes                                                       |
| NFC Support         | ISO/IEEC1443 Type A&B, 13.56MHz                           |
| Ruggedness          | IP65, Shock-proof, Dust-proof, 1.2m Drop Resistance       |
| Fingerprint Scanner | 508 DPI, TCS1 sensor, support ANSI378/381, ISO19794-2/-4, |
|                     | WSQ, Imaging area 18.00mm x 12.80mm                       |
| WiFi                | 802.11b/g/n                                               |
| Bluetooth           | Bluetooth 4.0                                             |
| GPS                 | Support                                                   |
| G-sensor            | G sensor 3 axis                                           |
| Speaker             | Built-in stereo speakers 8Ω/1.5W*2                        |
| Camera              | Front: 2.0M, Rear: 13MP                                   |
| Battery             | DC 3.7V/8000mAh                                           |
| DC                  | 3.6 mm DC Jack slot and USB-C for charger                 |
| Interface           | Type C Support & OTG function                             |
| Device Dimensions   | 250mm x 154mm x 25mm                                      |
|                     |                                                           |