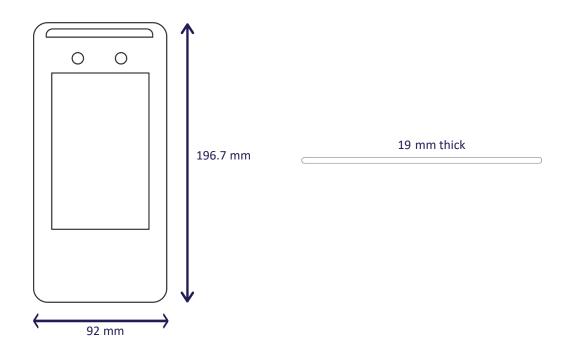

## SPECIFICATION SHEET

SmartHub Mini

## ClockedIn SmartHub Mini Android Time and Attendance Device

The ClockedIn SmartHub Mini is an IP56 rated Android operating tablet with NFC reading technology and is convenient and simple to operate.