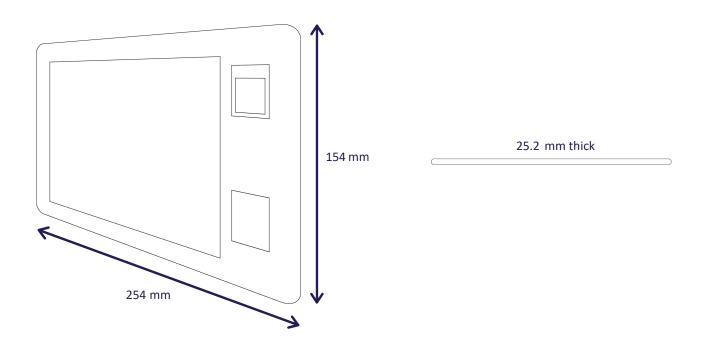

## Features

- 8 inch touch screen
- Android 9.0 system
- 3G, GPRS, GPS, WiFi, Bluetooth, Camera (Both front and back)
- Support: GPS, WiFi, Bluetooth, NFC
- Fingerprint Sensor: support ANSI378/ISO19794-2/-4, WSQ
- MIC: Built-in microphone
- Touch Panel: Capacitive panel, multi-point touch, G+G

| CPU                 | MTK6761 cortex A7 2.0GHz Quad core                                                          |
|---------------------|---------------------------------------------------------------------------------------------|
| OS                  | Android 9.0                                                                                 |
| RAM/ROM             | 2GB/32GB                                                                                    |
| LCD Display         | 8", 1280*800, IPS                                                                           |
| 3G/4G               | Yes                                                                                         |
| NFC Support         | ISO/IEEC1443 Type A&B, 13.56MHz                                                             |
| Ruggedness          | IP65, Shock-proof, Dust-proof, 1.2m Drop Resistance                                         |
| Fingerprint Scanner | 508 DPI, TCS1 sensor, support ANSI378/ISO19794-2/-4, WSQ,<br>Imaging area 18.00mm x 12.80mm |
| WiFi                | 802.11b/g/n                                                                                 |
| Bluetooth           | Bluetooth 4.0                                                                               |
| GPS                 | Support                                                                                     |
| G-sensor            | G sensor 3 axis                                                                             |
| Speaker             | Built-in stereo speakers 8Ω/1.5W*2                                                          |
| Camera              | Front: 2.0M, Rear: 13MP                                                                     |
| Battery             | DC 3.7V/8000mAh                                                                             |
| DC                  | 2.5mm DC Jack slot for charger                                                              |
| Micro USB           | Support & OTG function                                                                      |